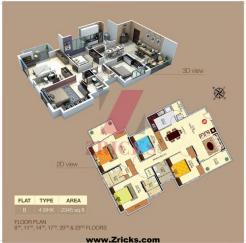

### Site Plan

3D view

2D view

FLAT TYPE AREA

FLOOR PLAN

2<sup>ND</sup> TO 6<sup>TH</sup>, 9<sup>TH</sup>, 12<sup>TH</sup>, 15<sup>TH</sup>, 18<sup>TH</sup> & 21<sup>ST</sup> FLOORS

3D view

D view

FLAT TYPE AREA
A 3.BHK 2010 sq.f

FLOOR P

7<sup>TH</sup>. 10<sup>TH</sup>. 13<sup>TH</sup>. 16<sup>TH</sup>. 19<sup>TH</sup> & 22<sup>ND</sup> FLOORS

3D view

2D view

FLAT TYPE AREA

FLOOR PL

6 , 11 , 14 , 17 , 20 & 25 FLO