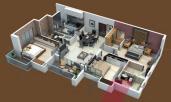

### Site Plan

3D view

2D view

FLAT TYPE AREA

FLOOR PLAN

2<sup>ND</sup> TO 6<sup>TH</sup>, 9<sup>TH</sup>, 12<sup>TH</sup>, 15<sup>TH</sup>, 18<sup>TH</sup> & 21<sup>ST</sup> FLOORS

3D view

D view