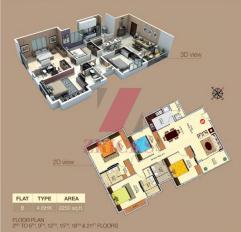

### Site Plan

3D view

2D view

FLAT TYPE AREA

FLOOR PLAN

2<sup>ND</sup> TO 6<sup>TH</sup>, 9<sup>TH</sup>, 12<sup>TH</sup>, 15<sup>TH</sup>, 18<sup>TH</sup> & 21<sup>ST</sup> FLOORS

3D view

D view

FLAT TYPE AREA
A 3.BHK 2010 sq.f

FLOOR P

7<sup>TH</sup>. 10<sup>TH</sup>. 13<sup>TH</sup>. 16<sup>TH</sup>. 19<sup>TH</sup> & 22<sup>ND</sup> FLOORS

3D view

2D view

FLAT TYPE AREA

FLOOR PL

6 , 11 , 14 , 17 , 20 & 25 FLO