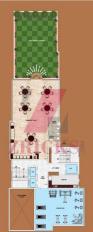

### Site Plan

3D view

2D view

FLAT TYPE AREA

FLOOR PLAN

2<sup>ND</sup> TO 6<sup>TH</sup>, 9<sup>TH</sup>, 12<sup>TH</sup>, 15<sup>TH</sup>, 18<sup>TH</sup> & 21<sup>ST</sup> FLOORS

3D view

D view

FLAT TYPE AREA
A 3.BHK 2010 sq.f

FLOOR P

7<sup>TH</sup>. 10<sup>TH</sup>. 13<sup>TH</sup>. 16<sup>TH</sup>. 19<sup>TH</sup> & 22<sup>ND</sup> FLOORS

3D view

2D view

FLAT TYPE AREA

FLOOR PL

6 , 11 , 14 , 17 , 20 & 25 FLO