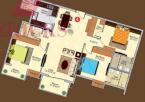

FLAT TYPE AREA
A 3.BHK 2010 sq.f

FLOOR P

7<sup>TH</sup>. 10<sup>TH</sup>. 13<sup>TH</sup>. 16<sup>TH</sup>. 19<sup>TH</sup> & 22<sup>ND</sup> FLOORS

3D view

2D view

FLAT TYPE AREA

FLOOR PL

6 , 11 , 14 , 17 , 20 & 25 FLO