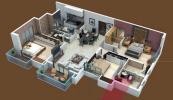

### Site Plan

3D view

2D view

FLAT TYPE AREA

FLOOR PLAN

2<sup>ND</sup> TO 6<sup>TH</sup>, 9<sup>TH</sup>, 12<sup>TH</sup>, 15<sup>TH</sup>, 18<sup>TH</sup> & 21<sup>ST</sup> FLOORS

3D view

D view