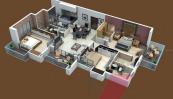

FLAT TYPE AREA
A 3.BHK 2010 sq.f

FLOOR P

7<sup>TH</sup>. 10<sup>TH</sup>. 13<sup>TH</sup>. 16<sup>TH</sup>. 19<sup>TH</sup> & 22<sup>ND</sup> FLOORS

3D view

2D view

FLAT TYPE AREA

FLOOR PL

6 , 11 , 14 , 17 , 20 & 25 FLO