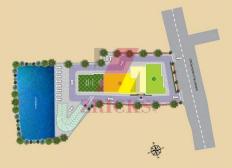

### Site Plan

3D view

2D view

FLAT TYPE AREA

FLOOR PLAN

2<sup>ND</sup> TO 6<sup>TH</sup>, 9<sup>TH</sup>, 12<sup>TH</sup>, 15<sup>TH</sup>, 18<sup>TH</sup> & 21<sup>ST</sup> FLOORS

3D view

D view