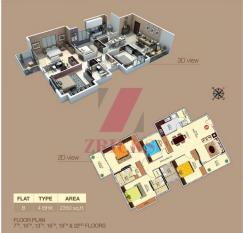

FLAT TYPE AREA
A 3.BHK 2010 sq.f

FLOOR P

7<sup>TH</sup>. 10<sup>TH</sup>. 13<sup>TH</sup>. 16<sup>TH</sup>. 19<sup>TH</sup> & 22<sup>ND</sup> FLOORS

3D view

2D view

FLAT TYPE AREA

FLOOR PL

6 , 11 , 14 , 17 , 20 & 25 FLO